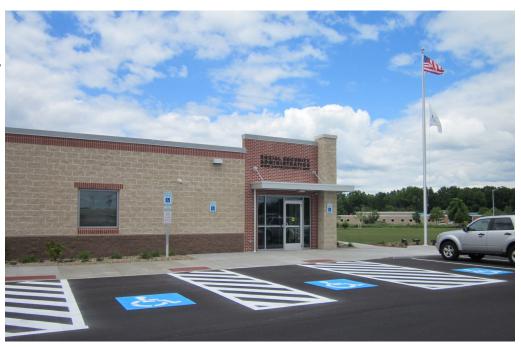

## **New Offices for Social Security Administration**

New Offices for a Federal Agency

SOCIAL SECURITY ADMINISTRATION 2380 GARDEN WAY HERMITAGE, PA 16148

HUDSON COMPANIES, DEVELOPER 2450 SHENANGO VALLEY FREEWAY HERMITAGE, PA 16148

Mr. John Hudson 724.981.1204 Size: 7,888 s.f on 1.67 acres Completed: August 2012 Construction Cost: \$1 M

This is a design-build project that broke ground in December 2011.

This single-story masonry building provides needed space for the local Social Security Administration office, which outgrew its leased space. The building houses the following spaces:

- Reception/Waiting area
- Local Area Network room
- Regional training center
- Interactive Video training room
- Multi-purpose room
- Offices
- Office cubicles
- Support spaces

The building is sited on a tight and irregularly-shaped site, which includes storm water management, landscaping and parking for 40 vehicles.

The exterior's sustainable design features include: high-performance glass, combination of masonry types and colors, and symmetrical window pattern.